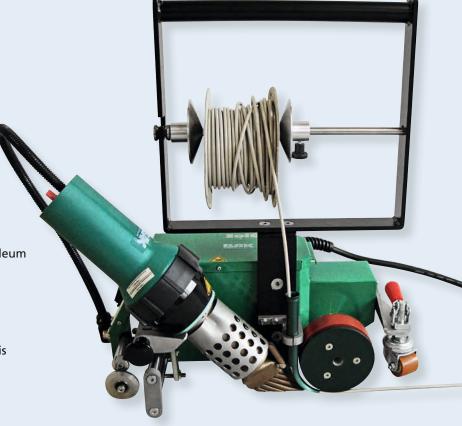

## Superior, fast, reliable

 stepless adjustment of speed, air flow and temperature with potentiometer

- automatic drive start system
- optical wall switch with backlash make sure the machine stops at the wall and the floor is not burned
- integrated dereller system

Due to a high air flow the SolOn has a very strong welding capacity. User-friendly because of approved and safe technology.

| Technical data       |       |                  |
|----------------------|-------|------------------|
| Voltage              | V     | 230/120          |
| Frequency            | Hz    | 50/60            |
| Power consumption    | W     | 3500/2900        |
| Temperature          | °C    | 20-600           |
| Speed                | m/min | 0,5-12           |
| Air flow max. (20°C) | l/min | 500              |
| Air flow             | %     | 50-100 stepless  |
| Noise level LpA      | dB    | 64               |
| Size (lxwxh)         | mm    | 460 x 360 x 500  |
| Weight               | kg    | 16 with 5 m cord |
| Protection class I   |       | <b>(1)</b>       |