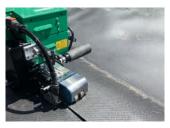

## Strong, fast, innovative

- high welding capacity, speed and quality
- digital read out of temperature, speed and pressure
- changing of wedge made easy because pluggable
- material welding range: PE-LD, PE-HD, PE-C, PVC-P, PP, ECB, EVA, TPO
- welding range HD-PE: 1.0-3.0mm
- integrated GPS tracker location of the machine is known at every moment
- optional available with kit to use Handtool for pre heat and drying

The strong and fast wedge welder with an unbeatable price/performance ratio. Because of the powerful and maintenance-free servo motor, the ComOn3 is fitting for the most demanding job sites.

| Technical data                              |       |                 |
|---------------------------------------------|-------|-----------------|
| Voltage                                     | V     | 230             |
| Frequency                                   | Hz    | 50/60           |
| Power consumption                           | W     | 2100/1700       |
| Temperature                                 | °C    | 20-420          |
| Speed (switchable)                          | m/min | 5/10            |
| Wedge length                                | mm    | 100/80          |
| Welding pressure                            | N     | 1500            |
| Size (lxwxh)                                | mm    | 450 x 280 x 350 |
| Seam dimensions<br>(other sizes on request) | mm    | 15-15-15        |
| Weight                                      | kg    | 18,5            |
| Markings                                    |       | CE              |