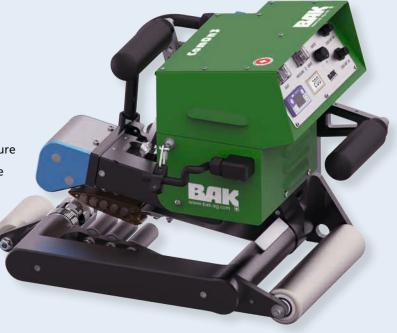

## Hot wedge welder

## **COMON3**

## Strong, fast, innovative

- high welding capacity, speed and quality
- digital read out of temperature, speed and pressure
- changing of wedge made easy because pluggable
- material welding range: PE-LD, PE-HD, PE-C, PVC-P, PP, ECB, EVA, TPO
- welding range HD-PE: 1.0-3.0mm
- integrated GPS tracker location of the machine is known at every moment
- optional available with kit to use Handtool for pre heat and drying

The strong and fast wedge welder with an unbeatable price/performance ratio. Because of the powerful and maintenance-free servo motor, the ComOn3 is fitting for the most demanding job sites.

| Technical data                              |       |                 |
|---------------------------------------------|-------|-----------------|
| Voltage                                     | V     | 230             |
| Frequency                                   | Hz    | 50/60           |
| Power consumption                           | W     | 2100/1700       |
| Temperature                                 | °C    | 20-420          |
| Speed (switchable)                          | m/min | 5/10            |
| Wedge length                                | mm    | 100/80          |
| Welding pressure                            | N     | 1500            |
| Size (lxwxh)                                | mm    | 450 x 280 x 350 |
| Seam dimensions<br>(other sizes on request) | mm    | 15-15-15        |
| Weight                                      | kg    | 18,5            |
| Markings                                    |       | CE              |