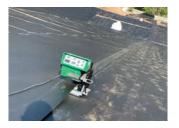

## Strong, fast, innovative

- high welding capacity, speed and quality
- digital read out of temperature, speed and pressure
- changing of wedge made easy because pluggable
- material welding range: PE-LD, PE-HD, PE-C, PVC-P, PP, ECB, EVA, TPO
- welding range HD-PE: 1.0-3.0mm
- integrated GPS tracker location of the machine is known at every moment
- optional available with kit to use Handtool for pre heat and drying

The strong and fast wedge welder with an unbeatable price/performance ratio. Because of the powerful and maintenance-free servo motor, the ComOn3 is fitting for the most demanding job sites.

| Technical data                              |       |                 |
|---------------------------------------------|-------|-----------------|
| Voltage                                     | V     | 230             |
| Frequency                                   | Hz    | 50/60           |
| Power consumption                           | W     | 2100/1700       |
| Temperature                                 | °C    | 20-420          |
| Speed (switchable)                          | m/min | 5/10            |
| Wedge length                                | mm    | 100/80          |
| Welding pressure                            | N     | 1500            |
| Size (lxwxh)                                | mm    | 450 x 280 x 350 |
| Seam dimensions<br>(other sizes on request) | mm    | 15-15-15        |
| Weight                                      | kg    | 18,5            |
| Markings                                    |       | CE              |