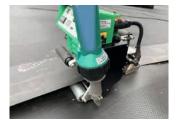

## Strong, fast, innovative

- high welding capacity, speed and quality
- digital read out of temperature, speed and pressure
- changing of wedge made easy because pluggable
- material welding range: PE-LD, PE-HD, PE-C, PVC-P, PP, ECB, EVA, TPO
- welding range HD-PE: 1.0-3.0mm
- integrated GPS tracker location of the machine is known at every moment
- optional available with kit to use Handtool for pre heat and drying

The strong and fast wedge welder with an unbeatable price/performance ratio. Because of the powerful and maintenance-free servo motor, the ComOn3 is fitting for the most demanding job sites.

| Technical data                              |       |                 |
|---------------------------------------------|-------|-----------------|
| Voltage                                     | V     | 230             |
| Frequency                                   | Hz    | 50/60           |
| Power consumption                           | W     | 2100/1700       |
| Temperature                                 | °C    | 20-420          |
| Speed (switchable)                          | m/min | 5/10            |
| Wedge length                                | mm    | 100/80          |
| Welding pressure                            | N     | 1500            |
| Size (lxwxh)                                | mm    | 450 x 280 x 350 |
| Seam dimensions<br>(other sizes on request) | mm    | 15-15-15        |
| Weight                                      | kg    | 18,5            |
| Markings                                    |       | CE              |